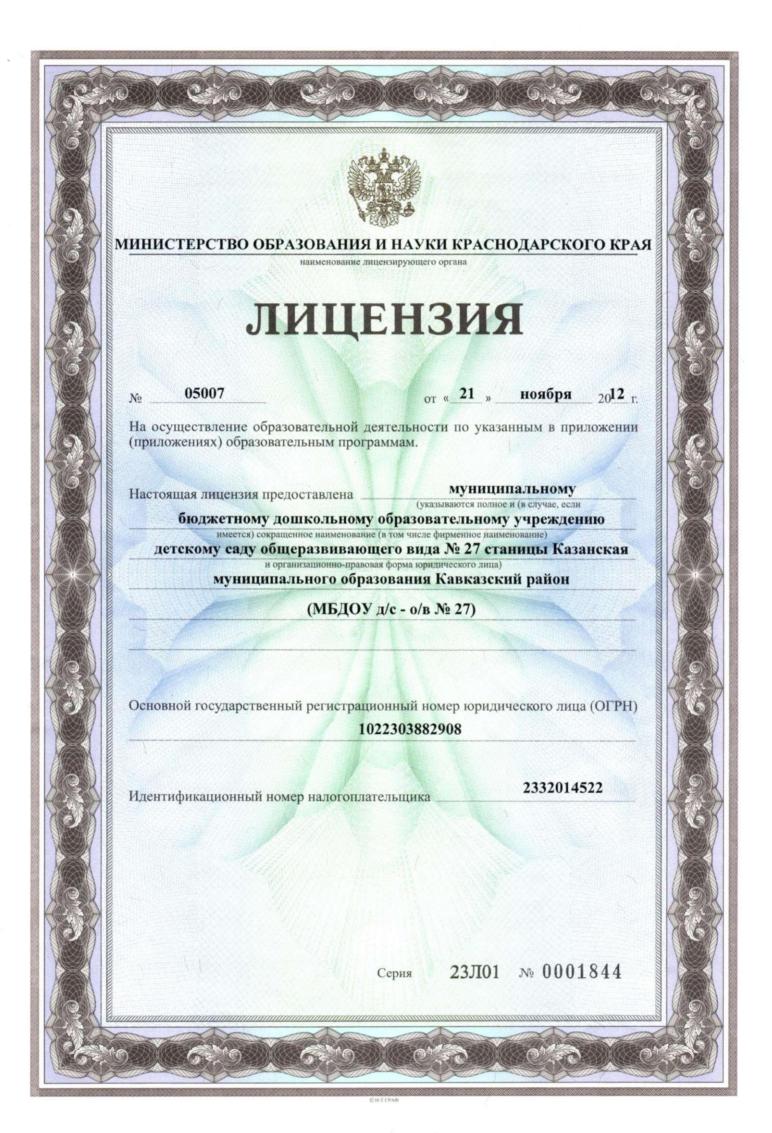

|   | Место нахождения лицензиата  — 352147, Россия,  (указывается адрес места нахождения лицензиата)  Краснодарский край, Кавказский район, |
|---|----------------------------------------------------------------------------------------------------------------------------------------|
|   | станица Казанская, улица Красная, 62                                                                                                   |
|   | Место (места) осуществления образовательной деятельности указано (указаны) в приложении (приложениях) к настоящей лицензии.            |
|   | Настоящая лицензия предоставлена на срок:                                                                                              |
|   | бессрочно до «»                                                                                                                        |
|   | Настоящая лицензия предоставлена на основании решения приказа                                                                          |
|   | (приказа/распоряжения)  министерства образования и науки (наименование лицензирующего органа)                                          |
|   | Краснодарского края                                                                                                                    |
|   | от « 21 » ноября 2012 г. № 8726  Настоящая лицензия имеет приложение (приложения), являющееся её неотъемлемой частью.                  |
| * |                                                                                                                                        |
|   |                                                                                                                                        |
|   | Министр Н.А. Наумова                                                                                                                   |
|   | Министр  (должность уполномоченного лица лицензирующего органа)  Н.А. Наумова  (фамилия, имя, отчество уполномоченного лица)           |
|   | (должность уполномоченного лица (подпись (фамилия, имя, отчество                                                                       |
|   | (должность уполномоченного лица (подпись (фамилия, имя, отчество                                                                       |
|   | (должность уполномоченного лица (подпись (фамилия, имя, отчество                                                                       |
|   | (должность уполномоченного лица лицензирующего органа) уполномоченного лица) (фамилия, имя, отчество уполномоченного лица)             |
|   | (должность уполномоченного лица лицензирующего органа) уполномоченного лица) (фамилия, имя, отчество уполномоченного лица)             |